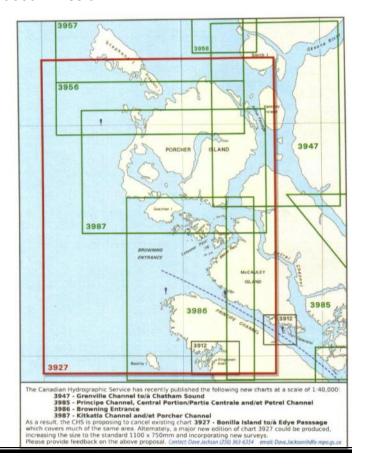

#### 2. CHS Update

Chart 3493 (Vancouver Harbour), originally scheduled for issue by January 2010, should be available in March 2010.

CHS has recently published Charts No. 3947, 3985, 3986 and 3987 covering the approaches to the Port of Prince Rupert. All charts are 1:40,000. Accordingly, CHS is proposing to cancel Chart 3927 which covers much of the same area and is therefore looking for input on the proposed scheme. CHS has indicated that a new edition of Chart 3927 could be produced if demand is sufficient. Please refer to the attached file *CHS-Pr.Rupert Approaches.jpg* to see how the charts relate to one another.